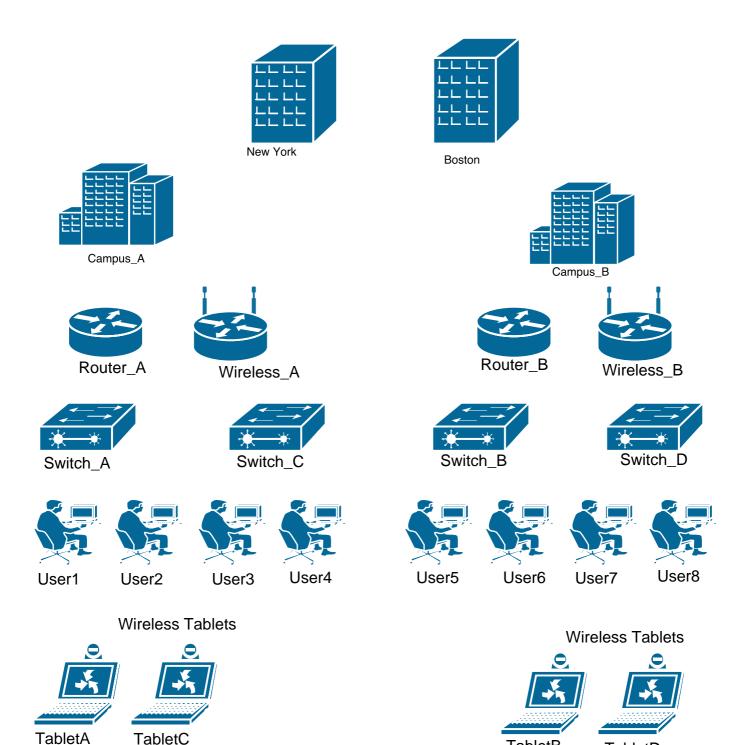

You are a network designer cabling the network above, document what type of cables or wireless technology you will use to complete the diagram above. The specific list of connection is listed below.

**TabletB** 

**TabletD** 

- Connect New York to Boston Locations
- Connect Campus\_A to New York and Campus\_B to Boston
- Connect Router\_A to Campus\_A New Your and Router\_B to Campus\_B
- Connect Wireless\_A to RouterA and Wireless\_B to RouterB
- Connect Switch\_A to Switch\_C and connect Switch\_B to Switch\_D
- Connect Switch\_A to Router\_A and connect Switch\_B to Router\_B
- Connect User1, and User2 to Switch\_A and connect User3 and User4 to Switch\_C
- Connect User6 and User5 to Switch\_B and connect User7 and User8 to Switch\_8
- Connect TabletA and TabletC to Wireless\_A, users on both tablets download movies and videos
- Connect TabletsB and TabletD to Wireless\_B, users on both tables just use it to view e-mails.